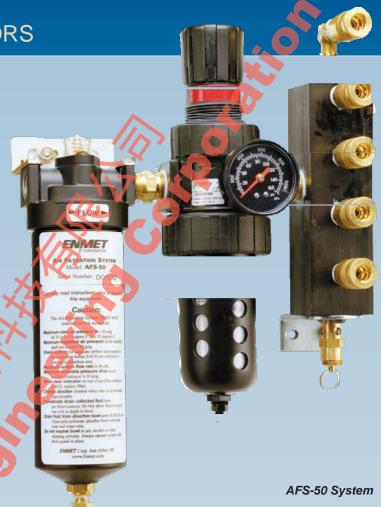

In optional transit case On optional wall-mount plate. With optional CO/O<sub>2</sub> monitor

\*Optional CO monitors allow compliance with OSHA Respiratory Standard CFR 1910.134.

The new AFS-50 Air Filtration System by ENMET is designed to provide workers with high quality breathing air from a compressor, when equipped with an optional CO monitor. The AFS-50 system incorporates a two-stage prefilter/coalescer which removes oil, water, and solid particles, followed by an adsorber which removes unpleasant odor and taste from the supplied air. The coalescer is a high-efficiency filter that removes oil mist and fine (sub-micron) particles. The AFS-50 has 50 CFM capacity and is equipped with 4 outlet ports for connection to supplied-air respirators. The AFS-50 is compatible with a variety of ENMET carbon monoxide and oxygen monitors. The system is compact and can be supplied in a transit case or on a wall-mount plate, with or without a  $CO/O_2$ monitor.

### **SPECIFICATIONS**

| Inlet Pressure:                 | Maximum 150 psi                                                                                                                                                                                | Description                                                                                                                         |
|---------------------------------|------------------------------------------------------------------------------------------------------------------------------------------------------------------------------------------------|-------------------------------------------------------------------------------------------------------------------------------------|
| Manifold Pressure:              | Maximum 100 psi, system supplied with regulator and 160 psi gauge                                                                                                                              | AFS-50, Air Filtration System<br>Supplied with mounting brackets                                                                    |
| Pressure Relief Valve:          | Factory set to open at 100 psi and limit manifold pressure                                                                                                                                     | <b>Optional Plate, Wall-Mounting</b><br>for ISA-RAL-M, ISA-200RAL,<br>or ISA-200RAL-O<br>C0 or CO/O <sub>2</sub> Monitor and AFS-50 |
| Total Air Capacity:             | Maximum 50 CFM                                                                                                                                                                                 | Optional Case<br>Holds AFS-50 and CO-RAL, 9 Vdc,                                                                                    |
| Outlet Connections:             | Supplied with 4 quick disconnects (Hansen series 1000 compatible) for connecting respirators. A fifth quick disconnect can be used for connecting a $CO/O_2$ monitor or additional respirator. | CO Monitor, during transit and use                                                                                                  |
| Inlet Port:                     | 1/2" NPT, female                                                                                                                                                                               |                                                                                                                                     |
| Prefilter/Coalescer:            | Removes oil, water, and solid particles                                                                                                                                                        |                                                                                                                                     |
| Drain, Prefilter/<br>Coalescer: | For periodically removing collected fluids<br>in the prefilter bowl                                                                                                                            |                                                                                                                                     |
| Pressure Drop<br>Indicator:     | Indicates the condition of the prefilter/<br>coalescer element and when to change it                                                                                                           | AFS-50 System in Optional Case w                                                                                                    |
| Adsorber:                       | Removes unpleasant odor and taste from the air system                                                                                                                                          |                                                                                                                                     |
| Adsorber Drain:                 | For periodically removing collected fluids in the adsorber bowl                                                                                                                                |                                                                                                                                     |
| Size:                           | 12"W x 15"H x 5"D(AFS-50 only)                                                                                                                                                                 |                                                                                                                                     |
| Weight:                         | 10 lbs. (AFS-50 only)                                                                                                                                                                          |                                                                                                                                     |
| Optional Case:                  | High impact ABS construction<br>19" x 15" x 6", 8 lbs.                                                                                                                                         |                                                                                                                                     |
| Optional Plate:                 | Painted steel construction<br>21"W x 17"H, 13 lbs.                                                                                                                                             |                                                                                                                                     |
|                                 |                                                                                                                                                                                                | AFS-50 System on Optional Plate                                                                                                     |