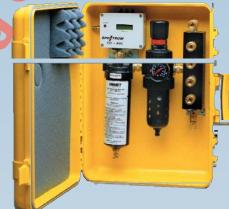

### **SPECIFICATIONS**

| Inlet Pressure:                 | Maximum 150 psi                                                                                                                                                                                | Description                                                                                                                         |
|---------------------------------|------------------------------------------------------------------------------------------------------------------------------------------------------------------------------------------------|-------------------------------------------------------------------------------------------------------------------------------------|
| Manifold Pressure:              | Maximum 100 psi, system supplied with regulator and 160 psi gauge                                                                                                                              | AFS-50, Air Filtration System<br>Supplied with mounting brackets                                                                    |
| Pressure Relief Valve:          | Factory set to open at 100 psi and limit manifold pressure                                                                                                                                     | <b>Optional Plate, Wall-Mounting</b><br>for ISA-RAL-M, ISA-200RAL,<br>or ISA-200RAL-O<br>C0 or CO/O <sub>2</sub> Monitor and AFS-50 |
| Total Air Capacity:             | Maximum 50 CFM                                                                                                                                                                                 | Optional Case<br>Holds AFS-50 and CO-RAL, 9 Vdc,                                                                                    |
| Outlet Connections:             | Supplied with 4 quick disconnects (Hansen series 1000 compatible) for connecting respirators. A fifth quick disconnect can be used for connecting a $CO/O_2$ monitor or additional respirator. | CO Monitor, during transit and use                                                                                                  |
| Inlet Port:                     | 1/2" NPT, female                                                                                                                                                                               |                                                                                                                                     |
| Prefilter/Coalescer:            | Removes oil, water, and solid particles                                                                                                                                                        |                                                                                                                                     |
| Drain, Prefilter/<br>Coalescer: | For periodically removing collected fluids<br>in the prefilter bowl                                                                                                                            |                                                                                                                                     |
| Pressure Drop<br>Indicator:     | Indicates the condition of the prefilter/<br>coalescer element and when to change it                                                                                                           | AFS-50 System in Optional Case w                                                                                                    |
| Adsorber:                       | Removes unpleasant odor and taste from the air system                                                                                                                                          |                                                                                                                                     |
| Adsorber Drain:                 | For periodically removing collected fluids in the adsorber bowl                                                                                                                                |                                                                                                                                     |
| Size:                           | 12"W x 15"H x 5"D(AFS-50 only)                                                                                                                                                                 |                                                                                                                                     |
| Weight:                         | 10 lbs. (AFS-50 only)                                                                                                                                                                          |                                                                                                                                     |
| Optional Case:                  | High impact ABS construction<br>19" x 15" x 6", 8 lbs.                                                                                                                                         |                                                                                                                                     |
| Optional Plate:                 | Painted steel construction<br>21"W x 17"H, 13 lbs.                                                                                                                                             |                                                                                                                                     |
|                                 |                                                                                                                                                                                                | AFS-50 System on Optional Plate                                                                                                     |

Part No. 03462-001

em in Optional Case with SPECTRUM CO-RAL

AFS-50 System on Optional Plate with ISA-RAL-M

SPECIFICATIONS SUBJECT TO CHANGE WITHOUT NOTICE