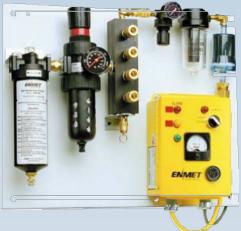

### **SPECIFICATIONS**

| Inlet Pressure:                 | Maximum 150 psi                                                                                                                                                                                | Description                                                                                                                         |
|---------------------------------|------------------------------------------------------------------------------------------------------------------------------------------------------------------------------------------------|-------------------------------------------------------------------------------------------------------------------------------------|
| Manifold Pressure:              | Maximum 100 psi, system supplied with regulator and 160 psi gauge                                                                                                                              | AFS-50, Air Filtration System<br>Supplied with mounting brackets                                                                    |
| Pressure Relief Valve:          | Factory set to open at 100 psi and limit manifold pressure                                                                                                                                     | <b>Optional Plate, Wall-Mounting</b><br>for ISA-RAL-M, ISA-200RAL,<br>or ISA-200RAL-O<br>C0 or CO/O <sub>2</sub> Monitor and AFS-50 |
| Total Air Capacity:             | Maximum 50 CFM                                                                                                                                                                                 | Optional Case<br>Holds AFS-50 and CO-RAL, 9 Vdc,                                                                                    |
| Outlet Connections:             | Supplied with 4 quick disconnects (Hansen series 1000 compatible) for connecting respirators. A fifth quick disconnect can be used for connecting a $CO/O_2$ monitor or additional respirator. | CO Monitor, during transit and use                                                                                                  |
| Inlet Port:                     | 1/2" NPT, female                                                                                                                                                                               |                                                                                                                                     |
| Prefilter/Coalescer:            | Removes oil, water, and solid particles                                                                                                                                                        |                                                                                                                                     |
| Drain, Prefilter/<br>Coalescer: | For periodically removing collected fluids<br>in the prefilter bowl                                                                                                                            |                                                                                                                                     |
| Pressure Drop<br>Indicator:     | Indicates the condition of the prefilter/<br>coalescer element and when to change it                                                                                                           | AFS-50 System in Optional Case w                                                                                                    |
| Adsorber:                       | Removes unpleasant odor and taste from the air system                                                                                                                                          |                                                                                                                                     |
| Adsorber Drain:                 | For periodically removing collected fluids in the adsorber bowl                                                                                                                                |                                                                                                                                     |
| Size:                           | 12"W x 15"H x 5"D(AFS-50 only)                                                                                                                                                                 |                                                                                                                                     |
| Weight:                         | 10 lbs. (AFS-50 only)                                                                                                                                                                          |                                                                                                                                     |
| Optional Case:                  | High impact ABS construction<br>19" x 15" x 6", 8 lbs.                                                                                                                                         |                                                                                                                                     |
| Optional Plate:                 | Painted steel construction<br>21"W x 17"H, 13 lbs.                                                                                                                                             |                                                                                                                                     |
|                                 |                                                                                                                                                                                                | AFS-50 System on Optional Plate                                                                                                     |

Part No. 03462-001

em in Optional Case with SPECTRUM CO-RAL

AFS-50 System on Optional Plate with ISA-RAL-M

SPECIFICATIONS SUBJECT TO CHANGE WITHOUT NOTICE