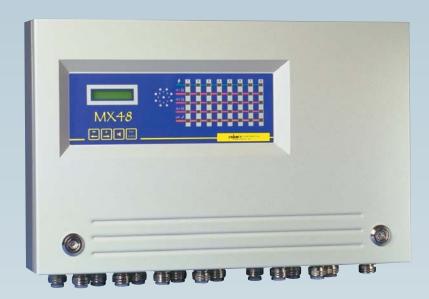

P.O. Box 979, Ann Arbor, MI. 48106-0979

Phone: 734-761-1270 FAX: 734-761-3220

web: www.enmet.com e-mail: info@enmet.com

MODEL MX-42A 1-4 Channels

MODEL MX-48 1-8 Channels

These instrument control modules can be used to power and monitor a variety of 24 Vdc, 4-20 mA, sensor/transmitters. They can be connected to any combination of up to four(MX-42A) or eight(MX-48) oxygen, toxic or combustible gas sensor/transmitters.

#### **SPECIFICATIONS**

MX-42A MX-48

**Channels:** 1-4 Independent Channels **Channels:** 1-8 Independent Channels

**Enclosure:** Shielded PVC Enclosure **Enclosure:** Painted Steel Enclosure

**Rating:** IP54 Ingress Rating Rating: IP65 Ingress Rating

**Display:** LCD **Display:** Fluorescent, 2 lines,

16 characters, Fixed or Scrolling

**Size**: 11 3/4"h x 13 1/2"w x 4 1/4"d **Weight**: 24 lbs. (11 Kg)

(300 x 340 x 107 mm) Size: 13 1/2"h x 19 1/2"w x 3 1/2"d

(340 x 500 x 89 mm)