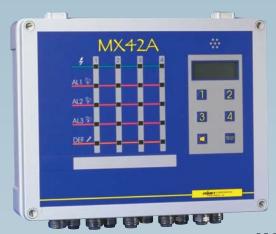

P.O. Box 979, Ann Arbor, MI. 48106-0979

Phone: 734-761-1270 FAX: 734-761-3220

web: www.enmet.com e-mail: info@enmet.com

MODEL MX-42A 1-4 Channels

MODEL MX-48 1-8 Channels

These instrument control modules can be used to power and monitor a variety of 24 Vdc, 4-20 mA, sensor/transmitters. They can be connected to any combination of up to four(MX-42A) or eight(MX-48) oxygen, toxic or combustible gas sensor/transmitters.

#### **SPECIFICATIONS**

MX-42A MX-48

**Channels:** 1-4 Independent Channels **Channels:** 1-8 Independent Channels

**Enclosure:** Shielded PVC Enclosure **Enclosure:** Painted Steel Enclosure

**Rating:** IP54 Ingress Rating Rating: IP65 Ingress Rating

**Display:** LCD **Display:** Fluorescent, 2 lines,

16 characters, Fixed or Scrolling

**Size**: 11 3/4"h x 13 1/2"w x 4 1/4"d **Weight**: 24 lbs. (11 Kg)

(300 x 340 x 107 mm) Size: 13 1/2"h x 19 1/2"w x 3 1/2"d